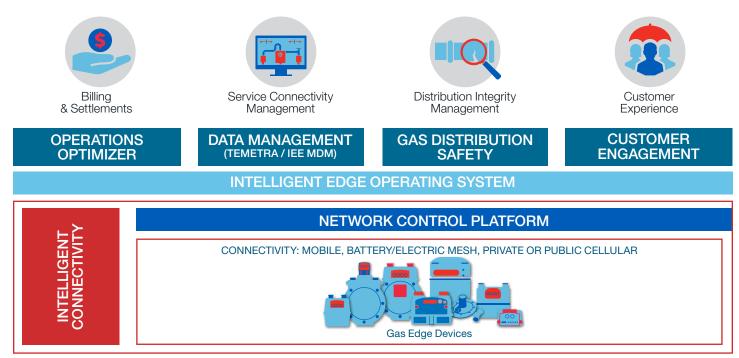

#### **ITRON'S GAS EDGE SOLUTIONS PORTFOLIO**

Itron's Gas Edge solutions use intelligently connected, cost-effective networking with mesh and cellular to support multiple devices and operational solutions such as ultrasonic metering, Gas Distribution Safety, and methane monitoring.