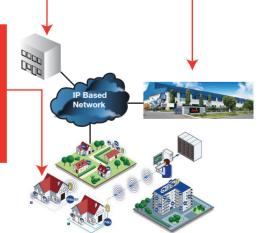

# **AMETYS EWM**

- With communication lines using Local Area Network infrastructure delivers efficiency for users.
- » Integrated software for 3 phase electric meter, 1 phase electric meter and water meter makes meter data collecting more efficient.
- Centralized system provides multi energy analytical reports.
- Multiple site can be combine with IP base network for standardize commu nication monitoring.

AMETYS software in colocation site provides high availability access and

Metering site & User premises User will be granted to access application menu using web browser on user computer at their premises.

secured environment.

User based privileges to access application menu and meter data will be perform s and defined based on service agreement.

Itron office will serves as a control center performing helpdesk, meter data collecting operation and network monitoring.