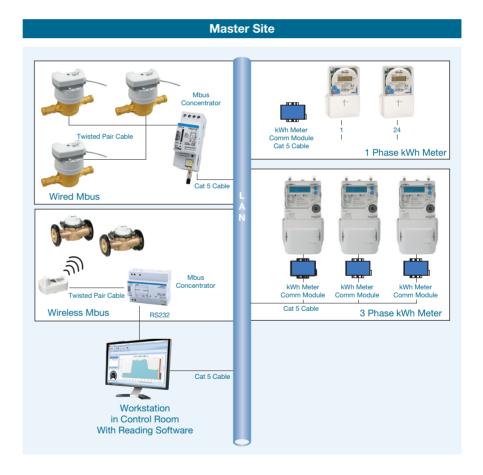

# **AMETYS EWM**

- With communication lines using Local Area Network infrastructure delivers efficiency for users.
- » Integrated software for 3 phase electric meter, 1 phase electric meter and water meter makes meter data collecting more efficient.
- Centralized system provides multi energy analytical reports.
- Multiple site can be combine with IP base network for standardize commu nication monitoring.

#### **AMETYS Meter Data Management**

Dedicated for Indonesia electricity utility distribution that needs an AMR system to manage their metering data.

Power, network data, energy consumption, load profile and events log book measured by meters in consumer, substation and scheduled based data collector into the AMR database and displayed in reports and graphical interfaces.

#### **AMETYS Energy & Water Management**

Energy and water consumption reports also energy monitoring dashboard for power plant, water treatment plant, tenancy (building & estate) management and facility management metering sites.