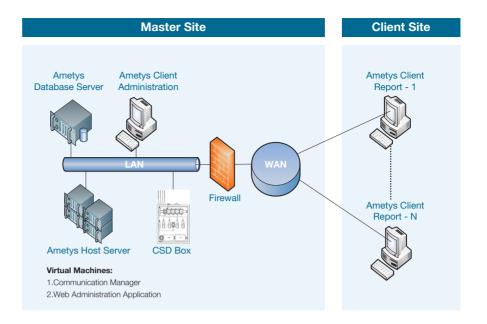

AMETYS software in colocation site provides high availability access and

Metering site & User premises User will be granted to access application menu using web browser on user computer at their premises.

secured environment.

User based privileges to access application menu and meter data will be perform s and defined based on service agreement.

Itron office will serves as a control center performing helpdesk, meter data collecting operation and network monitoring.

## **AMETYS WEB**

AMETYS web application will serves as Software-As-A-Service (SAAS). Covered services will be defined in an agreement:

- 1. Meter data will be collected using TCP/IP network from central system on agreed schedules.
- 2. Web access to standard reports.
- 3. Support level.