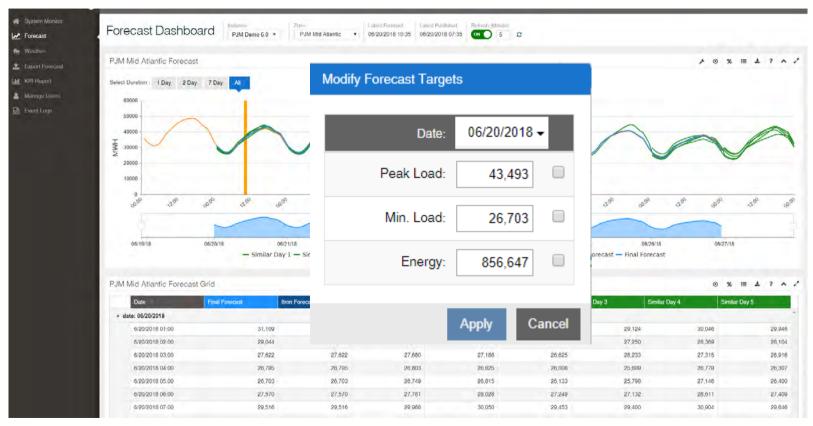

#### ITRON FAAS BACKOFFICE SOLUTION

Input data and system components

©2017 ITRON CONFIDENTIAL PROPRIETARY

| Time †  | Mean<br>Absolute Error | Mean Error | Maximum<br>Over Forecast<br>Error | Maximum<br>Under<br>Foercast Error | Mean Over<br>Forecast Error | Mean Under<br>Forecast Error | Number of<br>Over Forecast<br>Errors<br>Exceeding<br>Tolerance | Number of<br>Under<br>Forecast<br>Errors<br>Exceeding<br>Tolerance | Mean<br>Absolute<br>Percentage<br>Error | Mean<br>Percentage<br>Error | Maximum<br>Over Forecast<br>Percentage<br>Error | Maximum<br>Under<br>Forecast<br>Percentage<br>Error | Percentage of<br>Over<br>Forecasts | Percentage of<br>Under<br>Forecasts | Percent of<br>Over Forecast<br>Errors<br>Exceeding<br>Tolerance |
|---------|------------------------|------------|-----------------------------------|------------------------------------|-----------------------------|------------------------------|----------------------------------------------------------------|--------------------------------------------------------------------|-----------------------------------------|-----------------------------|-------------------------------------------------|-----------------------------------------------------|------------------------------------|-------------------------------------|-----------------------------------------------------------------|
| 01:00   | 329.72                 | -26.29     | -882.83                           | 1,139.87                           | -323.48                     | 337.37                       | 0                                                              | 0                                                                  | 1.0 %                                   | -0.1 %                      | -3.7 %                                          | 3.5 %                                               | 55.0 %                             | 45.0 %                              | 0.0 %                                                           |
| 02:00   | 402.21                 | -33.99     | -12,554.51                        | 1,431.44                           | -472.55                     | 341.92                       | 1                                                              | 0                                                                  | 1.6 %                                   | -0.4 %                      | -86.5 %                                         | 4.5 %                                               | 46.2 %                             | 53.8 %                              | 0.6 %                                                           |
| 03:00   | 336.51                 | 150.11     | -1,174.65                         | 1,542.88                           | -286.38                     | 360.70                       | 0                                                              | 0                                                                  | 1.1 %                                   | 0.4 %                       | -4.2 %                                          | 4.9 %                                               | 32.5 %                             | 67.5 %                              | 0.0 %                                                           |
| 04:00   | 326.85                 | 149.82     | -799.15                           | 1,623.22                           | -271.98                     | 353.33                       | 0                                                              | 0                                                                  | 1.1 %                                   | 0.5 %                       | -3.7 %                                          | 5.3 %                                               | 32.5 %                             | 67.5 %                              | 0.0 %                                                           |
| 05:00   | 330.17                 | 139.80     | -828.52                           | 1,507.32                           | -287.25                     | 351.44                       | 0                                                              | 0                                                                  | 1.1 %                                   | 0.4 %                       | -3.9 %                                          | 5.0 %                                               | 33.1 %                             | 66.9 %                              | 0.0 %                                                           |
| 06:00   | 341.83                 | 134.23     | -835.00                           | 1,832.02                           | -261.83                     | 394.38                       | 0                                                              | 0                                                                  | 1.1 %                                   | 0.4 %                       | -3.4 %                                          | 5.9 %                                               | 39.6 %                             | 60.4 %                              | 0.0 %                                                           |
| 07:00   | 367.80                 | 147.76     | -1,079.01                         | 1,997.84                           | -304.81                     | 403.38                       | 0                                                              | 0                                                                  | 1.2 %                                   | 0.4 %                       | -3.7 %                                          | 6.2 %                                               | 36.1 %                             | 63.9 %                              | 0.0 %                                                           |
| 08:00   | 390.63                 | 153.56     | -1,338.67                         | 1,963.29                           | -317.98                     | 433.82                       | 0                                                              | 0                                                                  | 1.2 %                                   | 0.4 %                       | -4.5 %                                          | 5.9 %                                               | 37.3 %                             | 62.7 %                              | 0.0 %                                                           |
| 09:00   | 459.47                 | 83.35      | -5,662.20                         | 2,152.60                           | -435.38                     | 477.80                       | 2                                                              | 0                                                                  | 1.5 %                                   | 0.2 %                       | -22.3 %                                         | 6.2 %                                               | 43.2 %                             | 56.8 %                              | 1.2 %                                                           |
| 10:00   | 623.07                 | -41.53     | -30,396.99                        | 2,205.70                           | -935.98                     | 450.83                       | 2                                                              | 0                                                                  | 3.8 %                                   | -2.1 %                      | -408.4 %                                        | 6.2 %                                               | 35.5 %                             | 64.5 %                              | 1.2 %                                                           |
| 11:00   | 482.41                 | 113.29     | -5,759.68                         | 2,266.39                           | -525.52                     | 459.07                       | 2                                                              | 0                                                                  | 1.5 %                                   | 0.2 %                       | -21.2 %                                         | 6.3 %                                               | 35.1 %                             | 64.9 %                              | 1.2 %                                                           |
| 12:00   | 489.78                 | 155.56     | -6,015.74                         | 2,331.53                           | -501.33                     | 484.00                       | 2                                                              | 0                                                                  | 1.5 %                                   | 0.3 %                       | -21.9 %                                         | 6.1 %                                               | 33.3 %                             | 66.7 %                              | 1.2 %                                                           |
| 13:00   | 495.94                 | 148.58     | -5,836.88                         | 2,424.34                           | -503.08                     | 492.18                       | 2                                                              | 0                                                                  | 1.5 %                                   | 0.3 %                       | -21.7 %                                         | 6.5 %                                               | 34.5 %                             | 65.5 %                              | 1.2 %                                                           |
| 14:00   | 498.45                 | 160.93     | -5,836.04                         | 2,577.15                           | -488.82                     | 503.52                       | 2                                                              | 0                                                                  | 1.5 %                                   | 0.3 %                       | -21.1 %                                         | 6.9 %                                               | 34.5 %                             | 65.5 %                              | 1.2 %                                                           |
| 15:00   | 508.80                 | 157.23     | -5,833.28                         | 2,585.55                           | -500.54                     | 513.26                       | 2                                                              | 0                                                                  | 1.5 %                                   | 0.3 %                       | -21.7 %                                         | 6.9 %                                               | 35.1 %                             | 64.9 %                              | 1.2 %                                                           |
| 16:00   | 526.63                 | 178.49     | -5,829.60                         | 3,002.11                           | -464.19                     | 564.09                       | 2                                                              | 0                                                                  | 1.5 %                                   | 0.4 %                       | -21.9 %                                         | 8.5 %                                               | 37.5 %                             | 62.5 %                              | 1.2 %                                                           |
| 17:00   | 534.71                 | 187.14     | -5,852.30                         | 2,242.28                           | -540.67                     | 531.89                       | 2                                                              | 0                                                                  | 1.6 %                                   | 0.4 %                       | -21.7 %                                         | 6.0 %                                               | 32.1 %                             | 67.9 %                              | 1.2 %                                                           |
| 18:00   | 595.99                 | 83.02      | -9,053.31                         | 1,946.08                           | -755.94                     | 513.85                       | 4                                                              | 0                                                                  | 1.8 %                                   | 0.0 %                       | -35.9 %                                         | 5.6 %                                               | 33.9 %                             | 66.1 %                              | 2.4 %                                                           |
| 19:00   | 605.67                 | 49.73      | -9,112.58                         | 1,890.64                           | -753.20                     | 519.37                       | 4                                                              | 0                                                                  | 1.8 %                                   | -0.1 %                      | -36.0 %                                         | 5.1 %                                               | 36.9 %                             | 63.1 %                              | 2.4 %                                                           |
| 20:00   | 673.09                 | -22.10     | -9,131.50                         | 1,737.74                           | -884.79                     | 536.11                       | 5                                                              | 0                                                                  | 2.0 %                                   | -0.3 %                      | -34.1 %                                         | 4.5 %                                               | 39.3 %                             | 60.7 %                              | 3.0 %                                                           |
| 21:00   | 642.28                 | -37.05     | -8,918.48                         | 1,762.61                           | -851.70                     | 503.36                       | 5                                                              | 0                                                                  | 1.9 %                                   | -0.4 %                      | -33.6 %                                         | 4.5 %                                               | 39.9 %                             | 60.1 %                              | 3.0 %                                                           |
| 22:00   | 627.96                 | -5.53      | -8,594.27                         | 1,981.13                           | -901.91                     | 479.67                       | 5                                                              | 0                                                                  | 1.9 %                                   | -0.3 %                      | -33.6 %                                         | 5.0 %                                               | 35.1 %                             | 64.9 %                              | 3.0 %                                                           |
| 23:00   | 651.90                 | 88.86      | -8,318.83                         | 2,402.41                           | -892.37                     | 541.07                       | 5                                                              | 0                                                                  | 2.0 %                                   | -0.0 %                      | -33.9 %                                         | 6.1 %                                               | 31.5 %                             | 68.5 %                              | 3.0 %                                                           |
| 24:00   | 709.04                 | 122.06     | -8,186.77                         | 2,629.89                           | -896.48                     | 617.81                       | 5                                                              | 0                                                                  | 2.3 %                                   | 0.0 %                       | -35.0 %                                         | 6.9 %                                               | 32.7 %                             | 67.3 %                              | 3.0 %                                                           |
| Maximum | 709.04                 | 187.14     | -799.15                           | 3.002.11                           | -261.83                     | 617.81                       | 5                                                              | 0                                                                  | 3.8 %                                   | 0.5 %                       | -3.4 %                                          | 8.5 %                                               | 55.0 %                             | 68.5 %                              | 3.0 %                                                           |
| Minimum | 326.85                 | -41.53     | -30,396.99                        | 1,139.87                           | -935.98                     | 337.37                       | 0                                                              |                                                                    |                                         | -2.1 %                      | -408.4 %                                        | 3.5 %                                               | 31.5 %                             | 45.0 %                              | 0.0 %                                                           |
| Average | 497.95                 | 93.21      | -6.576.28                         | 2.049.00                           | -556.59                     | 465.18                       | 2                                                              | 0                                                                  | 1.6 %                                   | 0.1 %                       | -39.1 %                                         | 5.8 %                                               | 36.8 %                             | 63.2 %                              | 1.3 %                                                           |