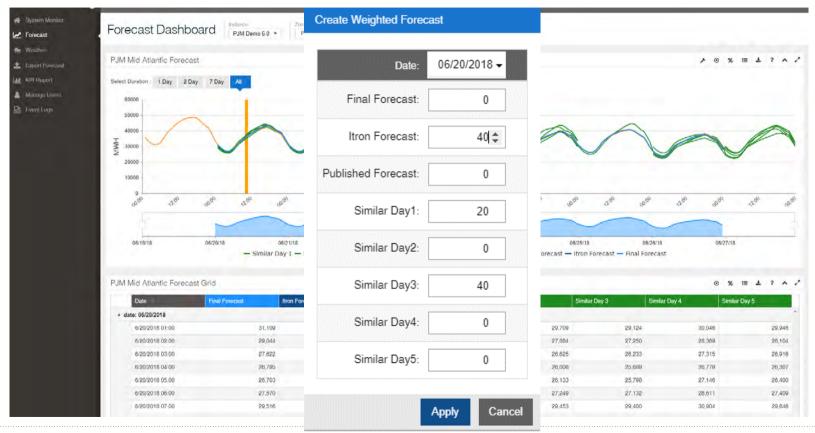

#### ITRON FAAS BACKOFFICE SOLUTION

Input data and system components

©2017 ITRON CONFIDENTIAL PROPRIETARY

| Time †  | Mean<br>Absolute Error | Mean Error | Maximum<br>Over Forecast<br>Error | Maximum<br>Under<br>Foercast Error | Mean Over<br>Forecast Error | Mean Under<br>Forecast Error | Number of<br>Over Forecast<br>Errors<br>Exceeding<br>Tolerance | Number of<br>Under<br>Forecast<br>Errors<br>Exceeding<br>Tolerance | Mean<br>Absolute<br>Percentage<br>Error | Mean<br>Percentage<br>Error | Maximum<br>Over Forecast<br>Percentage<br>Error | Maximum<br>Under<br>Forecast<br>Percentage<br>Error | Percentage of<br>Over<br>Forecasts | Percentage of<br>Under<br>Forecasts | Percent of<br>Over Forecast<br>Errors<br>Exceeding<br>Tolerance |
|---------|------------------------|------------|-----------------------------------|------------------------------------|-----------------------------|------------------------------|----------------------------------------------------------------|--------------------------------------------------------------------|-----------------------------------------|-----------------------------|-------------------------------------------------|-----------------------------------------------------|------------------------------------|-------------------------------------|-----------------------------------------------------------------|
| 01:00   | 329.72                 | -26.29     | -882.83                           | 1,139.87                           | -323.48                     | 337.37                       | 0                                                              | 0                                                                  | 1.0 %                                   | -0.1 %                      | -3.7 %                                          | 3.5 %                                               | 55.0 %                             | 45.0 %                              | 0.0 %                                                           |
| 02:00   | 402.21                 | -33.99     | -12,554.51                        | 1,431.44                           | -472.55                     | 341.92                       | 1                                                              | 0                                                                  | 1.6 %                                   | -0.4 %                      | -86.5 %                                         | 4.5 %                                               | 46.2 %                             | 53.8 %                              | 0.6 %                                                           |
| 03:00   | 336.51                 | 150.11     | -1,174.65                         | 1,542.88                           | -286.38                     | 360.70                       | 0                                                              | 0                                                                  | 1.1 %                                   | 0.4 %                       | -4.2 %                                          | 4.9 %                                               | 32.5 %                             | 67.5 %                              | 0.0 %                                                           |
| 04:00   | 326.85                 | 149.82     | -799.15                           | 1,623.22                           | -271.98                     | 353.33                       | 0                                                              | 0                                                                  | 1.1 %                                   | 0.5 %                       | -3.7 %                                          | 5.3 %                                               | 32.5 %                             | 67.5 %                              | 0.0 %                                                           |
| 05:00   | 330.17                 | 139.80     | -828.52                           | 1,507.32                           | -287.25                     | 351.44                       | 0                                                              | 0                                                                  | 1.1 %                                   | 0.4 %                       | -3.9 %                                          | 5.0 %                                               | 33.1 %                             | 66.9 %                              | 0.0 %                                                           |
| 06:00   | 341.83                 | 134.23     | -835.00                           | 1,832.02                           | -261.83                     | 394.38                       | 0                                                              | 0                                                                  | 1.1 %                                   | 0.4 %                       | -3.4 %                                          | 5.9 %                                               | 39.6 %                             | 60.4 %                              | 0.0 %                                                           |
| 07:00   | 367.80                 | 147.76     | -1,079.01                         | 1,997.84                           | -304.81                     | 403.38                       | 0                                                              | 0                                                                  | 1.2 %                                   | 0.4 %                       | -3.7 %                                          | 6.2 %                                               | 36.1 %                             | 63.9 %                              | 0.0 %                                                           |
| 08:00   | 390.63                 | 153.56     | -1,338.67                         | 1,963.29                           | -317.98                     | 433.82                       | 0                                                              | 0                                                                  | 1.2 %                                   | 0.4 %                       | -4.5 %                                          | 5.9 %                                               | 37.3 %                             | 62.7 %                              | 0.0 %                                                           |
| 09:00   | 459.47                 | 83.35      | -5,662.20                         | 2,152.60                           | -435.38                     | 477.80                       | 2                                                              | 0                                                                  | 1.5 %                                   | 0.2 %                       | -22.3 %                                         | 6.2 %                                               | 43.2 %                             | 56.8 %                              | 1.2 %                                                           |
| 10:00   | 623.07                 | -41.53     | -30,396.99                        | 2,205.70                           | -935.98                     | 450.83                       | 2                                                              | 0                                                                  | 3.8 %                                   | -2.1 %                      | -408.4 %                                        | 6.2 %                                               | 35.5 %                             | 64.5 %                              | 1.2 %                                                           |
| 11:00   | 482.41                 | 113.29     | -5,759.68                         | 2,266.39                           | -525.52                     | 459.07                       | 2                                                              | 0                                                                  | 1.5 %                                   | 0.2 %                       | -21.2 %                                         | 6.3 %                                               | 35.1 %                             | 64.9 %                              | 1.2 %                                                           |
| 12:00   | 489.78                 | 155.56     | -6,015.74                         | 2,331.53                           | -501.33                     | 484.00                       | 2                                                              | 0                                                                  | 1.5 %                                   | 0.3 %                       | -21.9 %                                         | 6.1 %                                               | 33.3 %                             | 66.7 %                              | 1.2 %                                                           |
| 13:00   | 495.94                 | 148.58     | -5,836.88                         | 2,424.34                           | -503.08                     | 492.18                       | 2                                                              | 0                                                                  | 1.5 %                                   | 0.3 %                       | -21.7 %                                         | 6.5 %                                               | 34.5 %                             | 65.5 %                              | 1.2 %                                                           |
| 14:00   | 498.45                 | 160.93     | -5,836.04                         | 2,577.15                           | -488.82                     | 503.52                       | 2                                                              | 0                                                                  | 1.5 %                                   | 0.3 %                       | -21.1 %                                         | 6.9 %                                               | 34.5 %                             | 65.5 %                              | 1.2 %                                                           |
| 15:00   | 508.80                 | 157.23     | -5,833.28                         | 2,585.55                           | -500.54                     | 513.26                       | 2                                                              | 0                                                                  | 1.5 %                                   | 0.3 %                       | -21.7 %                                         | 6.9 %                                               | 35.1 %                             | 64.9 %                              | 1.2 %                                                           |
| 16:00   | 526.63                 | 178.49     | -5,829.60                         | 3,002.11                           | -464.19                     | 564.09                       | 2                                                              | 0                                                                  | 1.5 %                                   | 0.4 %                       | -21.9 %                                         | 8.5 %                                               | 37.5 %                             | 62.5 %                              | 1.2 %                                                           |
| 17:00   | 534.71                 | 187.14     | -5,852.30                         | 2,242.28                           | -540.67                     | 531.89                       | 2                                                              | 0                                                                  | 1.6 %                                   | 0.4 %                       | -21.7 %                                         | 6.0 %                                               | 32.1 %                             | 67.9 %                              | 1.2 %                                                           |
| 18:00   | 595.99                 | 83.02      | -9,053.31                         | 1,946.08                           | -755.94                     | 513.85                       | 4                                                              | 0                                                                  | 1.8 %                                   | 0.0 %                       | -35.9 %                                         | 5.6 %                                               | 33.9 %                             | 66.1 %                              | 2.4 %                                                           |
| 19:00   | 605.67                 | 49.73      | -9,112.58                         | 1,890.64                           | -753.20                     | 519.37                       | 4                                                              | 0                                                                  | 1.8 %                                   | -0.1 %                      | -36.0 %                                         | 5.1 %                                               | 36.9 %                             | 63.1 %                              | 2.4 %                                                           |
| 20:00   | 673.09                 | -22.10     | -9,131.50                         | 1,737.74                           | -884.79                     | 536.11                       | 5                                                              | 0                                                                  | 2.0 %                                   | -0.3 %                      | -34.1 %                                         | 4.5 %                                               | 39.3 %                             | 60.7 %                              | 3.0 %                                                           |
| 21:00   | 642.28                 | -37.05     | -8,918.48                         | 1,762.61                           | -851.70                     | 503.36                       | 5                                                              | 0                                                                  | 1.9 %                                   | -0.4 %                      | -33.6 %                                         | 4.5 %                                               | 39.9 %                             | 60.1 %                              | 3.0 %                                                           |
| 22:00   | 627.96                 | -5.53      | -8,594.27                         | 1,981.13                           | -901.91                     | 479.67                       | 5                                                              | 0                                                                  | 1.9 %                                   | -0.3 %                      | -33.6 %                                         | 5.0 %                                               | 35.1 %                             | 64.9 %                              | 3.0 %                                                           |
| 23:00   | 651.90                 | 88.86      | -8,318.83                         | 2,402.41                           | -892.37                     | 541.07                       | 5                                                              | 0                                                                  | 2.0 %                                   | -0.0 %                      | -33.9 %                                         | 6.1 %                                               | 31.5 %                             | 68.5 %                              | 3.0 %                                                           |
| 24:00   | 709.04                 | 122.06     | -8,186.77                         | 2,629.89                           | -896.48                     | 617.81                       | 5                                                              | 0                                                                  | 2.3 %                                   | 0.0 %                       | -35.0 %                                         | 6.9 %                                               | 32.7 %                             | 67.3 %                              | 3.0 %                                                           |
| Maximum | 709.04                 | 187.14     | -799.15                           | 3.002.11                           | -261.83                     | 617.81                       | 5                                                              | 0                                                                  | 3.8 %                                   | 0.5 %                       | -3.4 %                                          | 8.5 %                                               | 55.0 %                             | 68.5 %                              | 3.0 %                                                           |
| Minimum | 326.85                 | -41.53     | -30,396.99                        | 1,139.87                           | -935.98                     | 337.37                       | 0                                                              |                                                                    |                                         | -2.1 %                      | -408.4 %                                        | 3.5 %                                               | 31.5 %                             | 45.0 %                              | 0.0 %                                                           |
| Average | 497.95                 | 93.21      | -6.576.28                         | 2.049.00                           | -556.59                     | 465.18                       | 2                                                              | 0                                                                  | 1.6 %                                   | 0.1 %                       | -39.1 %                                         | 5.8 %                                               | 36.8 %                             | 63.2 %                              | 1.3 %                                                           |