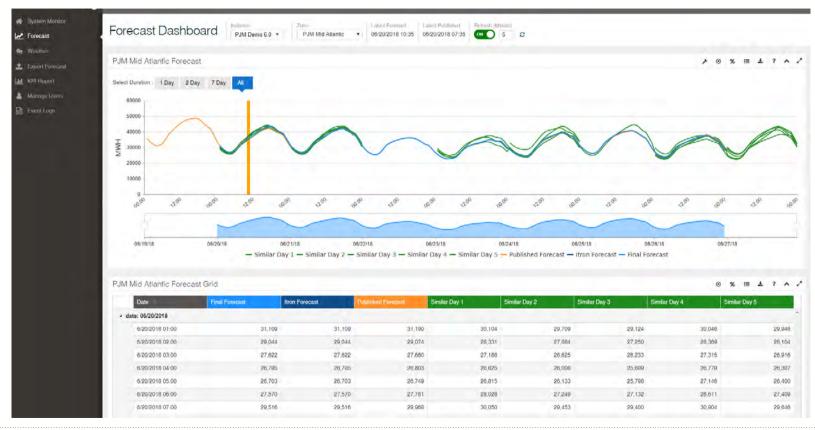

#### ITRON FAAS BACKOFFICE SOLUTION

Input data and system components

©2017 ITRON CONFIDENTIAL PROPRIETARY

| Time †  | Mean<br>Absolute Error | Mean Error | Maximum<br>Over Forecast<br>Error | Maximum<br>Under<br>Foercast Error | Mean Over<br>Forecast Error | Mean Under<br>Forecast Error | Number of<br>Over Forecast<br>Errors<br>Exceeding<br>Tolerance | Number of<br>Under<br>Forecast<br>Errors<br>Exceeding<br>Tolerance | Mean<br>Absolute<br>Percentage<br>Error | Mean<br>Percentage<br>Error | Maximum<br>Over Forecast<br>Percentage<br>Error | Maximum<br>Under<br>Forecast<br>Percentage<br>Error | Percentage of<br>Over<br>Forecasts | Percentage of<br>Under<br>Forecasts | Percent of<br>Over Forecast<br>Errors<br>Exceeding<br>Tolerance |
|---------|------------------------|------------|-----------------------------------|------------------------------------|-----------------------------|------------------------------|----------------------------------------------------------------|--------------------------------------------------------------------|-----------------------------------------|-----------------------------|-------------------------------------------------|-----------------------------------------------------|------------------------------------|-------------------------------------|-----------------------------------------------------------------|
| 01:00   | 329.72                 | -26.29     | -882.83                           | 1,139.87                           | -323.48                     | 337.37                       | 0                                                              | 0                                                                  | 1.0 %                                   | -0.1 %                      | -3.7 %                                          | 3.5 %                                               | 55.0 %                             | 45.0 %                              | 0.0 %                                                           |
| 02:00   | 402.21                 | -33.99     | -12,554.51                        | 1,431.44                           | -472.55                     | 341.92                       | 1                                                              | 0                                                                  | 1.6 %                                   | -0.4 %                      | -86.5 %                                         | 4.5 %                                               | 46.2 %                             | 53.8 %                              | 0.6 %                                                           |
| 03:00   | 336.51                 | 150.11     | -1,174.65                         | 1,542.88                           | -286.38                     | 360.70                       | 0                                                              | 0                                                                  | 1.1 %                                   | 0.4 %                       | -4.2 %                                          | 4.9 %                                               | 32.5 %                             | 67.5 %                              | 0.0 %                                                           |
| 04:00   | 326.85                 | 149.82     | -799.15                           | 1,623.22                           | -271.98                     | 353.33                       | 0                                                              | 0                                                                  | 1.1 %                                   | 0.5 %                       | -3.7 %                                          | 5.3 %                                               | 32.5 %                             | 67.5 %                              | 0.0 %                                                           |
| 05:00   | 330.17                 | 139.80     | -828.52                           | 1,507.32                           | -287.25                     | 351.44                       | 0                                                              | 0                                                                  | 1.1 %                                   | 0.4 %                       | -3.9 %                                          | 5.0 %                                               | 33.1 %                             | 66.9 %                              | 0.0 %                                                           |
| 06:00   | 341.83                 | 134.23     | -835.00                           | 1,832.02                           | -261.83                     | 394.38                       | 0                                                              | 0                                                                  | 1.1 %                                   | 0.4 %                       | -3.4 %                                          | 5.9 %                                               | 39.6 %                             | 60.4 %                              | 0.0 %                                                           |
| 07:00   | 367.80                 | 147.76     | -1,079.01                         | 1,997.84                           | -304.81                     | 403.38                       | 0                                                              | 0                                                                  | 1.2 %                                   | 0.4 %                       | -3.7 %                                          | 6.2 %                                               | 36.1 %                             | 63.9 %                              | 0.0 %                                                           |
| 08:00   | 390.63                 | 153.56     | -1,338.67                         | 1,963.29                           | -317.98                     | 433.82                       | 0                                                              | 0                                                                  | 1.2 %                                   | 0.4 %                       | -4.5 %                                          | 5.9 %                                               | 37.3 %                             | 62.7 %                              | 0.0 %                                                           |
| 09:00   | 459.47                 | 83.35      | -5,662.20                         | 2,152.60                           | -435.38                     | 477.80                       | 2                                                              | 0                                                                  | 1.5 %                                   | 0.2 %                       | -22.3 %                                         | 6.2 %                                               | 43.2 %                             | 56.8 %                              | 1.2 %                                                           |
| 10:00   | 623.07                 | -41.53     | -30,396.99                        | 2,205.70                           | -935.98                     | 450.83                       | 2                                                              | 0                                                                  | 3.8 %                                   | -2.1 %                      | -408.4 %                                        | 6.2 %                                               | 35.5 %                             | 64.5 %                              | 1.2 %                                                           |
| 11:00   | 482.41                 | 113.29     | -5,759.68                         | 2,266.39                           | -525.52                     | 459.07                       | 2                                                              | 0                                                                  | 1.5 %                                   | 0.2 %                       | -21.2 %                                         | 6.3 %                                               | 35.1 %                             | 64.9 %                              | 1.2 %                                                           |
| 12:00   | 489.78                 | 155.56     | -6,015.74                         | 2,331.53                           | -501.33                     | 484.00                       | 2                                                              | 0                                                                  | 1.5 %                                   | 0.3 %                       | -21.9 %                                         | 6.1 %                                               | 33.3 %                             | 66.7 %                              | 1.2 %                                                           |
| 13:00   | 495.94                 | 148.58     | -5,836.88                         | 2,424.34                           | -503.08                     | 492.18                       | 2                                                              | 0                                                                  | 1.5 %                                   | 0.3 %                       | -21.7 %                                         | 6.5 %                                               | 34.5 %                             | 65.5 %                              | 1.2 %                                                           |
| 14:00   | 498.45                 | 160.93     | -5,836.04                         | 2,577.15                           | -488.82                     | 503.52                       | 2                                                              | 0                                                                  | 1.5 %                                   | 0.3 %                       | -21.1 %                                         | 6.9 %                                               | 34.5 %                             | 65.5 %                              | 1.2 %                                                           |
| 15:00   | 508.80                 | 157.23     | -5,833.28                         | 2,585.55                           | -500.54                     | 513.26                       | 2                                                              | 0                                                                  | 1.5 %                                   | 0.3 %                       | -21.7 %                                         | 6.9 %                                               | 35.1 %                             | 64.9 %                              | 1.2 %                                                           |
| 16:00   | 526.63                 | 178.49     | -5,829.60                         | 3,002.11                           | -464.19                     | 564.09                       | 2                                                              | 0                                                                  | 1.5 %                                   | 0.4 %                       | -21.9 %                                         | 8.5 %                                               | 37.5 %                             | 62.5 %                              | 1.2 %                                                           |
| 17:00   | 534.71                 | 187.14     | -5,852.30                         | 2,242.28                           | -540.67                     | 531.89                       | 2                                                              | 0                                                                  | 1.6 %                                   | 0.4 %                       | -21.7 %                                         | 6.0 %                                               | 32.1 %                             | 67.9 %                              | 1.2 %                                                           |
| 18:00   | 595.99                 | 83.02      | -9,053.31                         | 1,946.08                           | -755.94                     | 513.85                       | 4                                                              | 0                                                                  | 1.8 %                                   | 0.0 %                       | -35.9 %                                         | 5.6 %                                               | 33.9 %                             | 66.1 %                              | 2.4 %                                                           |
| 19:00   | 605.67                 | 49.73      | -9,112.58                         | 1,890.64                           | -753.20                     | 519.37                       | 4                                                              | 0                                                                  | 1.8 %                                   | -0.1 %                      | -36.0 %                                         | 5.1 %                                               | 36.9 %                             | 63.1 %                              | 2.4 %                                                           |
| 20:00   | 673.09                 | -22.10     | -9,131.50                         | 1,737.74                           | -884.79                     | 536.11                       | 5                                                              | 0                                                                  | 2.0 %                                   | -0.3 %                      | -34.1 %                                         | 4.5 %                                               | 39.3 %                             | 60.7 %                              | 3.0 %                                                           |
| 21:00   | 642.28                 | -37.05     | -8,918.48                         | 1,762.61                           | -851.70                     | 503.36                       | 5                                                              | 0                                                                  | 1.9 %                                   | -0.4 %                      | -33.6 %                                         | 4.5 %                                               | 39.9 %                             | 60.1 %                              | 3.0 %                                                           |
| 22:00   | 627.96                 | -5.53      | -8,594.27                         | 1,981.13                           | -901.91                     | 479.67                       | 5                                                              | 0                                                                  | 1.9 %                                   | -0.3 %                      | -33.6 %                                         | 5.0 %                                               | 35.1 %                             | 64.9 %                              | 3.0 %                                                           |
| 23:00   | 651.90                 | 88.86      | -8,318.83                         | 2,402.41                           | -892.37                     | 541.07                       | 5                                                              | 0                                                                  | 2.0 %                                   | -0.0 %                      | -33.9 %                                         | 6.1 %                                               | 31.5 %                             | 68.5 %                              | 3.0 %                                                           |
| 24:00   | 709.04                 | 122.06     | -8,186.77                         | 2,629.89                           | -896.48                     | 617.81                       | 5                                                              | 0                                                                  | 2.3 %                                   | 0.0 %                       | -35.0 %                                         | 6.9 %                                               | 32.7 %                             | 67.3 %                              | 3.0 %                                                           |
| Maximum | 709.04                 | 187.14     | -799.15                           | 3.002.11                           | -261.83                     | 617.81                       | 5                                                              | 0                                                                  | 3.8 %                                   | 0.5 %                       | -3.4 %                                          | 8.5 %                                               | 55.0 %                             | 68.5 %                              | 3.0 %                                                           |
| Minimum | 326.85                 | -41.53     | -30,396.99                        | 1,139.87                           | -935.98                     | 337.37                       | 0                                                              |                                                                    |                                         | -2.1 %                      | -408.4 %                                        | 3.5 %                                               | 31.5 %                             | 45.0 %                              | 0.0 %                                                           |
| Average | 497.95                 | 93.21      | -6.576.28                         | 2.049.00                           | -556.59                     | 465.18                       | 2                                                              | 0                                                                  | 1.6 %                                   | 0.1 %                       | -39.1 %                                         | 5.8 %                                               | 36.8 %                             | 63.2 %                              | 1.3 %                                                           |