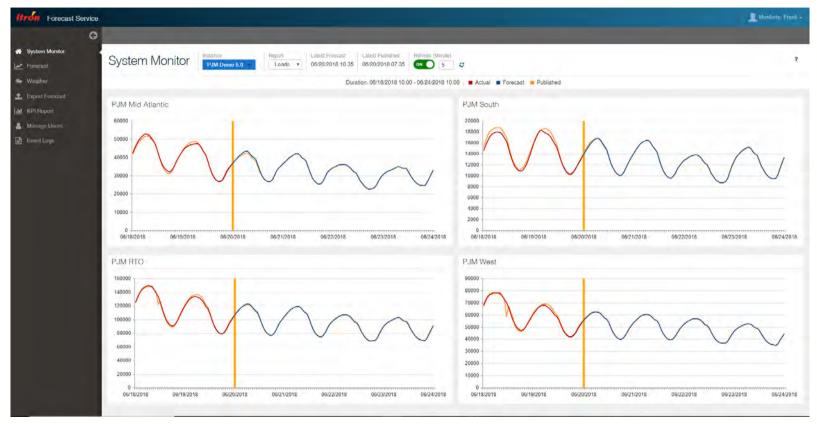

#### ITRON FAAS BACKOFFICE SOLUTION

Input data and system components

©2017 ITRON CONFIDENTIAL PROPRIETARY

| Time †  | Mean<br>Absolute Error | Mean Error | Maximum<br>Over Forecast<br>Error | Maximum<br>Under<br>Foercast Error | Mean Over<br>Forecast Error | Mean Under<br>Forecast Error | Number of<br>Over Forecast<br>Errors<br>Exceeding<br>Tolerance | Number of<br>Under<br>Forecast<br>Errors<br>Exceeding<br>Tolerance | Mean<br>Absolute<br>Percentage<br>Error | Mean<br>Percentage<br>Error | Maximum<br>Over Forecast<br>Percentage<br>Error | Maximum<br>Under<br>Forecast<br>Percentage<br>Error | Percentage of<br>Over<br>Forecasts | Percentage of<br>Under<br>Forecasts | Percent of<br>Over Forecast<br>Errors<br>Exceeding<br>Tolerance |
|---------|------------------------|------------|-----------------------------------|------------------------------------|-----------------------------|------------------------------|----------------------------------------------------------------|--------------------------------------------------------------------|-----------------------------------------|-----------------------------|-------------------------------------------------|-----------------------------------------------------|------------------------------------|-------------------------------------|-----------------------------------------------------------------|
| 01:00   | 329.72                 | -26.29     | -882.83                           | 1,139.87                           | -323.48                     | 337.37                       | 0                                                              | 0                                                                  | 1.0 %                                   | -0.1 %                      | -3.7 %                                          | 3.5 %                                               | 55.0 %                             | 45.0 %                              | 0.0 %                                                           |
| 02:00   | 402.21                 | -33.99     | -12,554.51                        | 1,431.44                           | -472.55                     | 341.92                       | 1                                                              | 0                                                                  | 1.6 %                                   | -0.4 %                      | -86.5 %                                         | 4.5 %                                               | 46.2 %                             | 53.8 %                              | 0.6 %                                                           |
| 03:00   | 336.51                 | 150.11     | -1,174.65                         | 1,542.88                           | -286.38                     | 360.70                       | 0                                                              | 0                                                                  | 1.1 %                                   | 0.4 %                       | -4.2 %                                          | 4.9 %                                               | 32.5 %                             | 67.5 %                              | 0.0 %                                                           |
| 04:00   | 326.85                 | 149.82     | -799.15                           | 1,623.22                           | -271.98                     | 353.33                       | 0                                                              | 0                                                                  | 1.1 %                                   | 0.5 %                       | -3.7 %                                          | 5.3 %                                               | 32.5 %                             | 67.5 %                              | 0.0 %                                                           |
| 05:00   | 330.17                 | 139.80     | -828.52                           | 1,507.32                           | -287.25                     | 351.44                       | 0                                                              | 0                                                                  | 1.1 %                                   | 0.4 %                       | -3.9 %                                          | 5.0 %                                               | 33.1 %                             | 66.9 %                              | 0.0 %                                                           |
| 06:00   | 341.83                 | 134.23     | -835.00                           | 1,832.02                           | -261.83                     | 394.38                       | 0                                                              | 0                                                                  | 1.1 %                                   | 0.4 %                       | -3.4 %                                          | 5.9 %                                               | 39.6 %                             | 60.4 %                              | 0.0 %                                                           |
| 07:00   | 367.80                 | 147.76     | -1,079.01                         | 1,997.84                           | -304.81                     | 403.38                       | 0                                                              | 0                                                                  | 1.2 %                                   | 0.4 %                       | -3.7 %                                          | 6.2 %                                               | 36.1 %                             | 63.9 %                              | 0.0 %                                                           |
| 08:00   | 390.63                 | 153.56     | -1,338.67                         | 1,963.29                           | -317.98                     | 433.82                       | 0                                                              | 0                                                                  | 1.2 %                                   | 0.4 %                       | -4.5 %                                          | 5.9 %                                               | 37.3 %                             | 62.7 %                              | 0.0 %                                                           |
| 09:00   | 459.47                 | 83.35      | -5,662.20                         | 2,152.60                           | -435.38                     | 477.80                       | 2                                                              | 0                                                                  | 1.5 %                                   | 0.2 %                       | -22.3 %                                         | 6.2 %                                               | 43.2 %                             | 56.8 %                              | 1.2 %                                                           |
| 10:00   | 623.07                 | -41.53     | -30,396.99                        | 2,205.70                           | -935.98                     | 450.83                       | 2                                                              | 0                                                                  | 3.8 %                                   | -2.1 %                      | -408.4 %                                        | 6.2 %                                               | 35.5 %                             | 64.5 %                              | 1.2 %                                                           |
| 11:00   | 482.41                 | 113.29     | -5,759.68                         | 2,266.39                           | -525.52                     | 459.07                       | 2                                                              | 0                                                                  | 1.5 %                                   | 0.2 %                       | -21.2 %                                         | 6.3 %                                               | 35.1 %                             | 64.9 %                              | 1.2 %                                                           |
| 12:00   | 489.78                 | 155.56     | -6,015.74                         | 2,331.53                           | -501.33                     | 484.00                       | 2                                                              | 0                                                                  | 1.5 %                                   | 0.3 %                       | -21.9 %                                         | 6.1 %                                               | 33.3 %                             | 66.7 %                              | 1.2 %                                                           |
| 13:00   | 495.94                 | 148.58     | -5,836.88                         | 2,424.34                           | -503.08                     | 492.18                       | 2                                                              | 0                                                                  | 1.5 %                                   | 0.3 %                       | -21.7 %                                         | 6.5 %                                               | 34.5 %                             | 65.5 %                              | 1.2 %                                                           |
| 14:00   | 498.45                 | 160.93     | -5,836.04                         | 2,577.15                           | -488.82                     | 503.52                       | 2                                                              | 0                                                                  | 1.5 %                                   | 0.3 %                       | -21.1 %                                         | 6.9 %                                               | 34.5 %                             | 65.5 %                              | 1.2 %                                                           |
| 15:00   | 508.80                 | 157.23     | -5,833.28                         | 2,585.55                           | -500.54                     | 513.26                       | 2                                                              | 0                                                                  | 1.5 %                                   | 0.3 %                       | -21.7 %                                         | 6.9 %                                               | 35.1 %                             | 64.9 %                              | 1.2 %                                                           |
| 16:00   | 526.63                 | 178.49     | -5,829.60                         | 3,002.11                           | -464.19                     | 564.09                       | 2                                                              | 0                                                                  | 1.5 %                                   | 0.4 %                       | -21.9 %                                         | 8.5 %                                               | 37.5 %                             | 62.5 %                              | 1.2 %                                                           |
| 17:00   | 534.71                 | 187.14     | -5,852.30                         | 2,242.28                           | -540.67                     | 531.89                       | 2                                                              | 0                                                                  | 1.6 %                                   | 0.4 %                       | -21.7 %                                         | 6.0 %                                               | 32.1 %                             | 67.9 %                              | 1.2 %                                                           |
| 18:00   | 595.99                 | 83.02      | -9,053.31                         | 1,946.08                           | -755.94                     | 513.85                       | 4                                                              | 0                                                                  | 1.8 %                                   | 0.0 %                       | -35.9 %                                         | 5.6 %                                               | 33.9 %                             | 66.1 %                              | 2.4 %                                                           |
| 19:00   | 605.67                 | 49.73      | -9,112.58                         | 1,890.64                           | -753.20                     | 519.37                       | 4                                                              | 0                                                                  | 1.8 %                                   | -0.1 %                      | -36.0 %                                         | 5.1 %                                               | 36.9 %                             | 63.1 %                              | 2.4 %                                                           |
| 20:00   | 673.09                 | -22.10     | -9,131.50                         | 1,737.74                           | -884.79                     | 536.11                       | 5                                                              | 0                                                                  | 2.0 %                                   | -0.3 %                      | -34.1 %                                         | 4.5 %                                               | 39.3 %                             | 60.7 %                              | 3.0 %                                                           |
| 21:00   | 642.28                 | -37.05     | -8,918.48                         | 1,762.61                           | -851.70                     | 503.36                       | 5                                                              | 0                                                                  | 1.9 %                                   | -0.4 %                      | -33.6 %                                         | 4.5 %                                               | 39.9 %                             | 60.1 %                              | 3.0 %                                                           |
| 22:00   | 627.96                 | -5.53      | -8,594.27                         | 1,981.13                           | -901.91                     | 479.67                       | 5                                                              | 0                                                                  | 1.9 %                                   | -0.3 %                      | -33.6 %                                         | 5.0 %                                               | 35.1 %                             | 64.9 %                              | 3.0 %                                                           |
| 23:00   | 651.90                 | 88.86      | -8,318.83                         | 2,402.41                           | -892.37                     | 541.07                       | 5                                                              | 0                                                                  | 2.0 %                                   | -0.0 %                      | -33.9 %                                         | 6.1 %                                               | 31.5 %                             | 68.5 %                              | 3.0 %                                                           |
| 24:00   | 709.04                 | 122.06     | -8,186.77                         | 2,629.89                           | -896.48                     | 617.81                       | 5                                                              | 0                                                                  | 2.3 %                                   | 0.0 %                       | -35.0 %                                         | 6.9 %                                               | 32.7 %                             | 67.3 %                              | 3.0 %                                                           |
| Maximum | 709.04                 | 187.14     | -799.15                           | 3.002.11                           | -261.83                     | 617.81                       | 5                                                              | 0                                                                  | 3.8 %                                   | 0.5 %                       | -3.4 %                                          | 8.5 %                                               | 55.0 %                             | 68.5 %                              | 3.0 %                                                           |
| Minimum | 326.85                 | -41.53     | -30,396.99                        | 1,139.87                           | -935.98                     | 337.37                       | 0                                                              |                                                                    |                                         | -2.1 %                      | -408.4 %                                        | 3.5 %                                               | 31.5 %                             | 45.0 %                              | 0.0 %                                                           |
| Average | 497.95                 | 93.21      | -6.576.28                         | 2.049.00                           | -556.59                     | 465.18                       | 2                                                              | 0                                                                  | 1.6 %                                   | 0.1 %                       | -39.1 %                                         | 5.8 %                                               | 36.8 %                             | 63.2 %                              | 1.3 %                                                           |