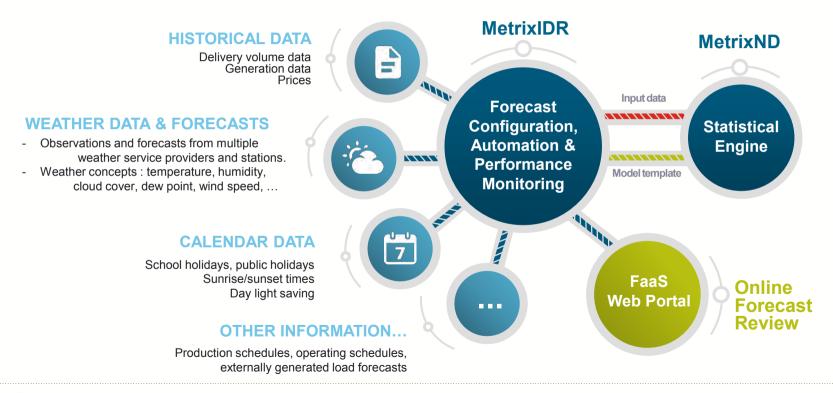

#### ITRON FAAS BACKOFFICE SOLUTION

Input data and system components

©2017 ITRON CONFIDENTIAL PROPRIETARY

| Time †  | Mean<br>Absolute Error | Mean Error | Maximum<br>Over Forecast<br>Error | Maximum<br>Under<br>Foercast Error | Mean Over<br>Forecast Error | Mean Under<br>Forecast Error | Number of<br>Over Forecast<br>Errors<br>Exceeding<br>Tolerance | Number of<br>Under<br>Forecast<br>Errors<br>Exceeding<br>Tolerance | Mean<br>Absolute<br>Percentage<br>Error | Mean<br>Percentage<br>Error | Maximum<br>Over Forecast<br>Percentage<br>Error | Maximum<br>Under<br>Forecast<br>Percentage<br>Error | Percentage of<br>Over<br>Forecasts | Percentage of<br>Under<br>Forecasts | Percent of<br>Over Forecast<br>Errors<br>Exceeding<br>Tolerance |
|---------|------------------------|------------|-----------------------------------|------------------------------------|-----------------------------|------------------------------|----------------------------------------------------------------|--------------------------------------------------------------------|-----------------------------------------|-----------------------------|-------------------------------------------------|-----------------------------------------------------|------------------------------------|-------------------------------------|-----------------------------------------------------------------|
| 01:00   | 329.72                 | -26.29     | -882.83                           | 1,139.87                           | -323.48                     | 337.37                       | 0                                                              | 0                                                                  | 1.0 %                                   | -0.1 %                      | -3.7 %                                          | 3.5 %                                               | 55.0 %                             | 45.0 %                              | 0.0 %                                                           |
| 02:00   | 402.21                 | -33.99     | -12,554.51                        | 1,431.44                           | -472.55                     | 341.92                       | 1                                                              | 0                                                                  | 1.6 %                                   | -0.4 %                      | -86.5 %                                         | 4.5 %                                               | 46.2 %                             | 53.8 %                              | 0.6 %                                                           |
| 03:00   | 336.51                 | 150.11     | -1,174.65                         | 1,542.88                           | -286.38                     | 360.70                       | 0                                                              | 0                                                                  | 1.1 %                                   | 0.4 %                       | -4.2 %                                          | 4.9 %                                               | 32.5 %                             | 67.5 %                              | 0.0 %                                                           |
| 04:00   | 326.85                 | 149.82     | -799.15                           | 1,623.22                           | -271.98                     | 353.33                       | 0                                                              | 0                                                                  | 1.1 %                                   | 0.5 %                       | -3.7 %                                          | 5.3 %                                               | 32.5 %                             | 67.5 %                              | 0.0 %                                                           |
| 05:00   | 330.17                 | 139.80     | -828.52                           | 1,507.32                           | -287.25                     | 351.44                       | 0                                                              | 0                                                                  | 1.1 %                                   | 0.4 %                       | -3.9 %                                          | 5.0 %                                               | 33.1 %                             | 66.9 %                              | 0.0 %                                                           |
| 06:00   | 341.83                 | 134.23     | -835.00                           | 1,832.02                           | -261.83                     | 394.38                       | 0                                                              | 0                                                                  | 1.1 %                                   | 0.4 %                       | -3.4 %                                          | 5.9 %                                               | 39.6 %                             | 60.4 %                              | 0.0 %                                                           |
| 07:00   | 367.80                 | 147.76     | -1,079.01                         | 1,997.84                           | -304.81                     | 403.38                       | 0                                                              | 0                                                                  | 1.2 %                                   | 0.4 %                       | -3.7 %                                          | 6.2 %                                               | 36.1 %                             | 63.9 %                              | 0.0 %                                                           |
| 08:00   | 390.63                 | 153.56     | -1,338.67                         | 1,963.29                           | -317.98                     | 433.82                       | 0                                                              | 0                                                                  | 1.2 %                                   | 0.4 %                       | -4.5 %                                          | 5.9 %                                               | 37.3 %                             | 62.7 %                              | 0.0 %                                                           |
| 09:00   | 459.47                 | 83.35      | -5,662.20                         | 2,152.60                           | -435.38                     | 477.80                       | 2                                                              | 0                                                                  | 1.5 %                                   | 0.2 %                       | -22.3 %                                         | 6.2 %                                               | 43.2 %                             | 56.8 %                              | 1.2 %                                                           |
| 10:00   | 623.07                 | -41.53     | -30,396.99                        | 2,205.70                           | -935.98                     | 450.83                       | 2                                                              | 0                                                                  | 3.8 %                                   | -2.1 %                      | -408.4 %                                        | 6.2 %                                               | 35.5 %                             | 64.5 %                              | 1.2 %                                                           |
| 11:00   | 482.41                 | 113.29     | -5,759.68                         | 2,266.39                           | -525.52                     | 459.07                       | 2                                                              | 0                                                                  | 1.5 %                                   | 0.2 %                       | -21.2 %                                         | 6.3 %                                               | 35.1 %                             | 64.9 %                              | 1.2 %                                                           |
| 12:00   | 489.78                 | 155.56     | -6,015.74                         | 2,331.53                           | -501.33                     | 484.00                       | 2                                                              | 0                                                                  | 1.5 %                                   | 0.3 %                       | -21.9 %                                         | 6.1 %                                               | 33.3 %                             | 66.7 %                              | 1.2 %                                                           |
| 13:00   | 495.94                 | 148.58     | -5,836.88                         | 2,424.34                           | -503.08                     | 492.18                       | 2                                                              | 0                                                                  | 1.5 %                                   | 0.3 %                       | -21.7 %                                         | 6.5 %                                               | 34.5 %                             | 65.5 %                              | 1.2 %                                                           |
| 14:00   | 498.45                 | 160.93     | -5,836.04                         | 2,577.15                           | -488.82                     | 503.52                       | 2                                                              | 0                                                                  | 1.5 %                                   | 0.3 %                       | -21.1 %                                         | 6.9 %                                               | 34.5 %                             | 65.5 %                              | 1.2 %                                                           |
| 15:00   | 508.80                 | 157.23     | -5,833.28                         | 2,585.55                           | -500.54                     | 513.26                       | 2                                                              | 0                                                                  | 1.5 %                                   | 0.3 %                       | -21.7 %                                         | 6.9 %                                               | 35.1 %                             | 64.9 %                              | 1.2 %                                                           |
| 16:00   | 526.63                 | 178.49     | -5,829.60                         | 3,002.11                           | -464.19                     | 564.09                       | 2                                                              | 0                                                                  | 1.5 %                                   | 0.4 %                       | -21.9 %                                         | 8.5 %                                               | 37.5 %                             | 62.5 %                              | 1.2 %                                                           |
| 17:00   | 534.71                 | 187.14     | -5,852.30                         | 2,242.28                           | -540.67                     | 531.89                       | 2                                                              | 0                                                                  | 1.6 %                                   | 0.4 %                       | -21.7 %                                         | 6.0 %                                               | 32.1 %                             | 67.9 %                              | 1.2 %                                                           |
| 18:00   | 595.99                 | 83.02      | -9,053.31                         | 1,946.08                           | -755.94                     | 513.85                       | 4                                                              | 0                                                                  | 1.8 %                                   | 0.0 %                       | -35.9 %                                         | 5.6 %                                               | 33.9 %                             | 66.1 %                              | 2.4 %                                                           |
| 19:00   | 605.67                 | 49.73      | -9,112.58                         | 1,890.64                           | -753.20                     | 519.37                       | 4                                                              | 0                                                                  | 1.8 %                                   | -0.1 %                      | -36.0 %                                         | 5.1 %                                               | 36.9 %                             | 63.1 %                              | 2.4 %                                                           |
| 20:00   | 673.09                 | -22.10     | -9,131.50                         | 1,737.74                           | -884.79                     | 536.11                       | 5                                                              | 0                                                                  | 2.0 %                                   | -0.3 %                      | -34.1 %                                         | 4.5 %                                               | 39.3 %                             | 60.7 %                              | 3.0 %                                                           |
| 21:00   | 642.28                 | -37.05     | -8,918.48                         | 1,762.61                           | -851.70                     | 503.36                       | 5                                                              | 0                                                                  | 1.9 %                                   | -0.4 %                      | -33.6 %                                         | 4.5 %                                               | 39.9 %                             | 60.1 %                              | 3.0 %                                                           |
| 22:00   | 627.96                 | -5.53      | -8,594.27                         | 1,981.13                           | -901.91                     | 479.67                       | 5                                                              | 0                                                                  | 1.9 %                                   | -0.3 %                      | -33.6 %                                         | 5.0 %                                               | 35.1 %                             | 64.9 %                              | 3.0 %                                                           |
| 23:00   | 651.90                 | 88.86      | -8,318.83                         | 2,402.41                           | -892.37                     | 541.07                       | 5                                                              | 0                                                                  | 2.0 %                                   | -0.0 %                      | -33.9 %                                         | 6.1 %                                               | 31.5 %                             | 68.5 %                              | 3.0 %                                                           |
| 24:00   | 709.04                 | 122.06     | -8,186.77                         | 2,629.89                           | -896.48                     | 617.81                       | 5                                                              | 0                                                                  | 2.3 %                                   | 0.0 %                       | -35.0 %                                         | 6.9 %                                               | 32.7 %                             | 67.3 %                              | 3.0 %                                                           |
| Maximum | 709.04                 | 187.14     | -799.15                           | 3.002.11                           | -261.83                     | 617.81                       | 5                                                              | 0                                                                  | 3.8 %                                   | 0.5 %                       | -3.4 %                                          | 8.5 %                                               | 55.0 %                             | 68.5 %                              | 3.0 %                                                           |
| Minimum | 326.85                 | -41.53     | -30,396.99                        | 1,139.87                           | -935.98                     | 337.37                       | 0                                                              |                                                                    |                                         | -2.1 %                      | -408.4 %                                        | 3.5 %                                               | 31.5 %                             | 45.0 %                              | 0.0 %                                                           |
| Average | 497.95                 | 93.21      | -6.576.28                         | 2.049.00                           | -556.59                     | 465.18                       | 2                                                              | 0                                                                  | 1.6 %                                   | 0.1 %                       | -39.1 %                                         | 5.8 %                                               | 36.8 %                             | 63.2 %                              | 1.3 %                                                           |